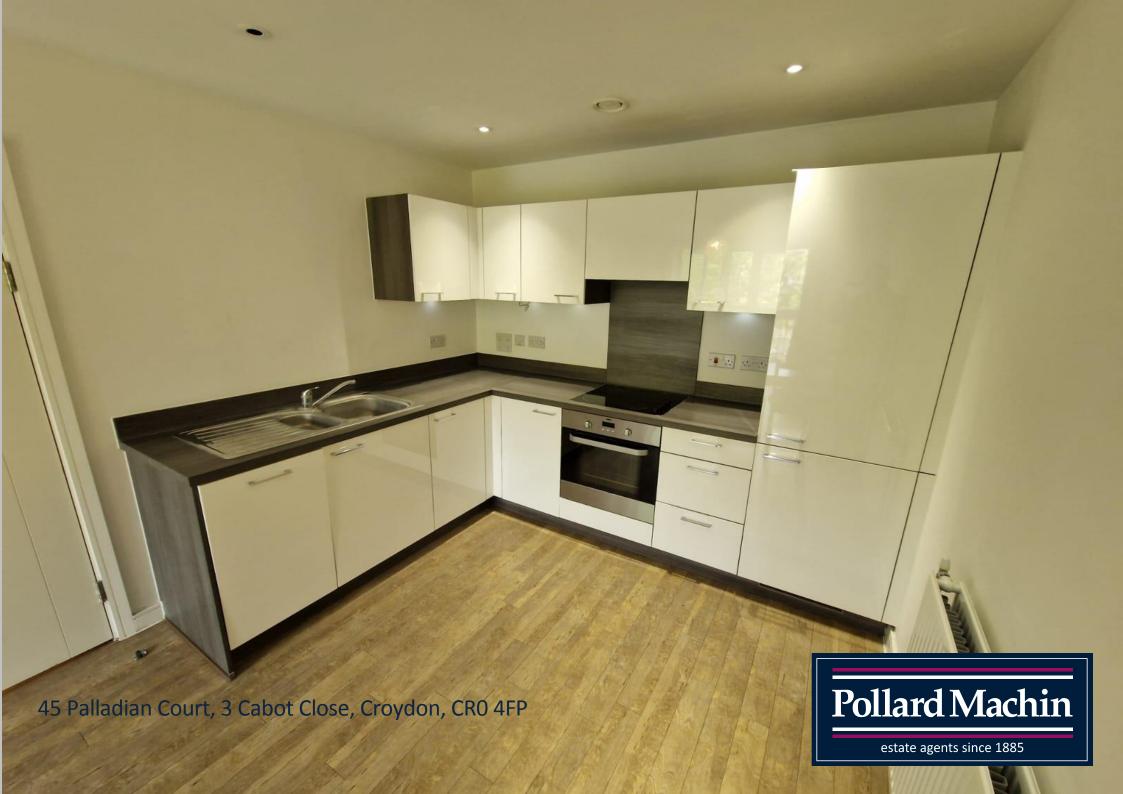

## Monthly Rental £1,300

A STUNNING 1ST FLOOR APARTMENT SITUATED IN A NEW DEVELOPMENT, LOCATED OFF THE PURLEY WAY ON THE RIVER WANDLE. IT HAS A SPACIOUS KITCHEN LIVING ROOM WITH A BALCONY LOOKING ON TO THE RIVER WANDLE. THE KITCHEN IS A MODERN FITTED KITCHEN WITH A WASHER DRYER, DISHWASHER, FRIDGE/FREEZER AND ELECTRIC COOKER. IT HAS A MODERN FITTED BATHROOM, THE BEDROOM HAS A FREESTANDING WARDROBE AND THERE IS AMPLE STORAGE. IT IS DOUBLE GLAZED THROUGHOUT. THERE IS A LIFT IN THE BLOCK. PALLADIAN COURT IS A MODERN BLOCK PART OF THE STYLISH DEVELOPMENT IN CABOT CLOSE. IT IS LOCATED OFF THE PURLEY WAY WITH PLENTY OF LOCAL SHOPS AND A SAINSBURYS SUPERMARKET. WANDLE PARK TRAM STOP IS WITHIN REACH, THERE ARE BUS ROUTES INTO CROYDON, PURLEY ETC AND WEST CROYDON STATION IS ALSO WITHIN REACH. THIS APARTMENT WOULD BE IDEAL FOR THE PROFESSIONAL PERSON OR COUPLE.