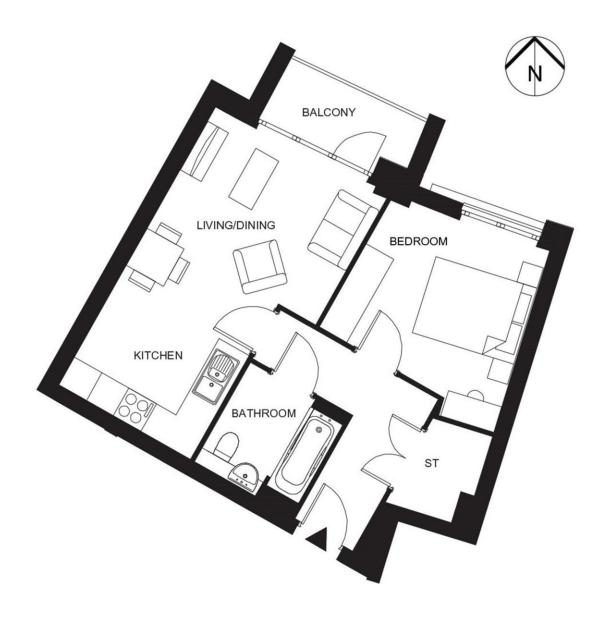

## Monthly Rental £1,300

A STUNNING 1ST FLOOR APARTMENT SITUATED IN A NEW DEVELOPMENT, LOCATED OFF THE PURLEY WAY ON THE RIVER WANDLE. IT HAS A SPACIOUS KITCHEN LIVING ROOM WITH A BALCONY LOOKING ON TO THE RIVER WANDLE. THE KITCHEN IS A MODERN FITTED KITCHEN WITH A WASHER DRYER, DISHWASHER, FRIDGE/FREEZER AND ELECTRIC COOKER. IT HAS A MODERN FITTED BATHROOM, THE BEDROOM HAS A FREESTANDING WARDROBE AND THERE IS AMPLE STORAGE. IT IS DOUBLE GLAZED THROUGHOUT. THERE IS A LIFT IN THE BLOCK. PALLADIAN COURT IS A MODERN BLOCK PART OF THE STYLISH DEVELOPMENT IN CABOT CLOSE. IT IS LOCATED OFF THE PURLEY WAY WITH PLENTY OF LOCAL SHOPS AND A SAINSBURYS SUPERMARKET. WANDLE PARK TRAM STOP IS WITHIN REACH, THERE ARE BUS ROUTES INTO CROYDON, PURLEY ETC AND WEST CROYDON STATION IS ALSO WITHIN REACH. THIS APARTMENT WOULD BE IDEAL FOR THE PROFESSIONAL PERSON OR COUPLE.